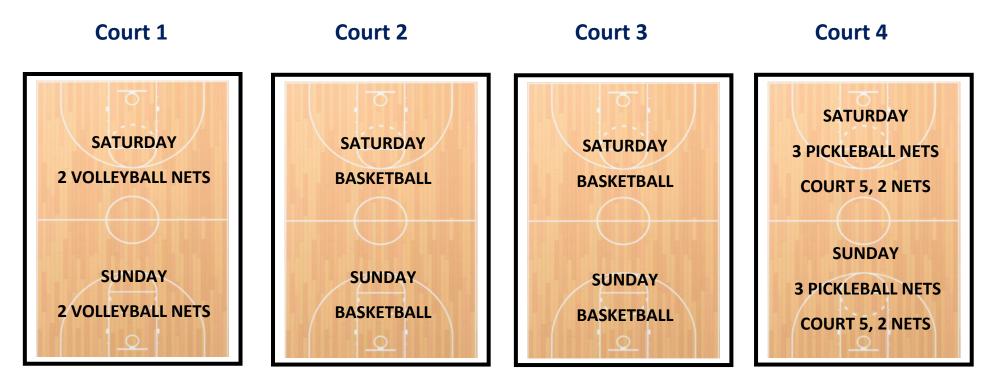

## **DECEMBER WEEKEND FACILITY USAGE**

Saturday 10:00am – 6:00pm, Sunday 12:30pm – 8:00pm

Please Note: Schedule may be subject to change. Organized team activities such as practices will not take place during weekend hours, unless space has been reserved. <u>Open courts are open on a first come first serve basis</u>. Court space during the weekend hours is to be shared when needed. Thank you for your patience and understanding!