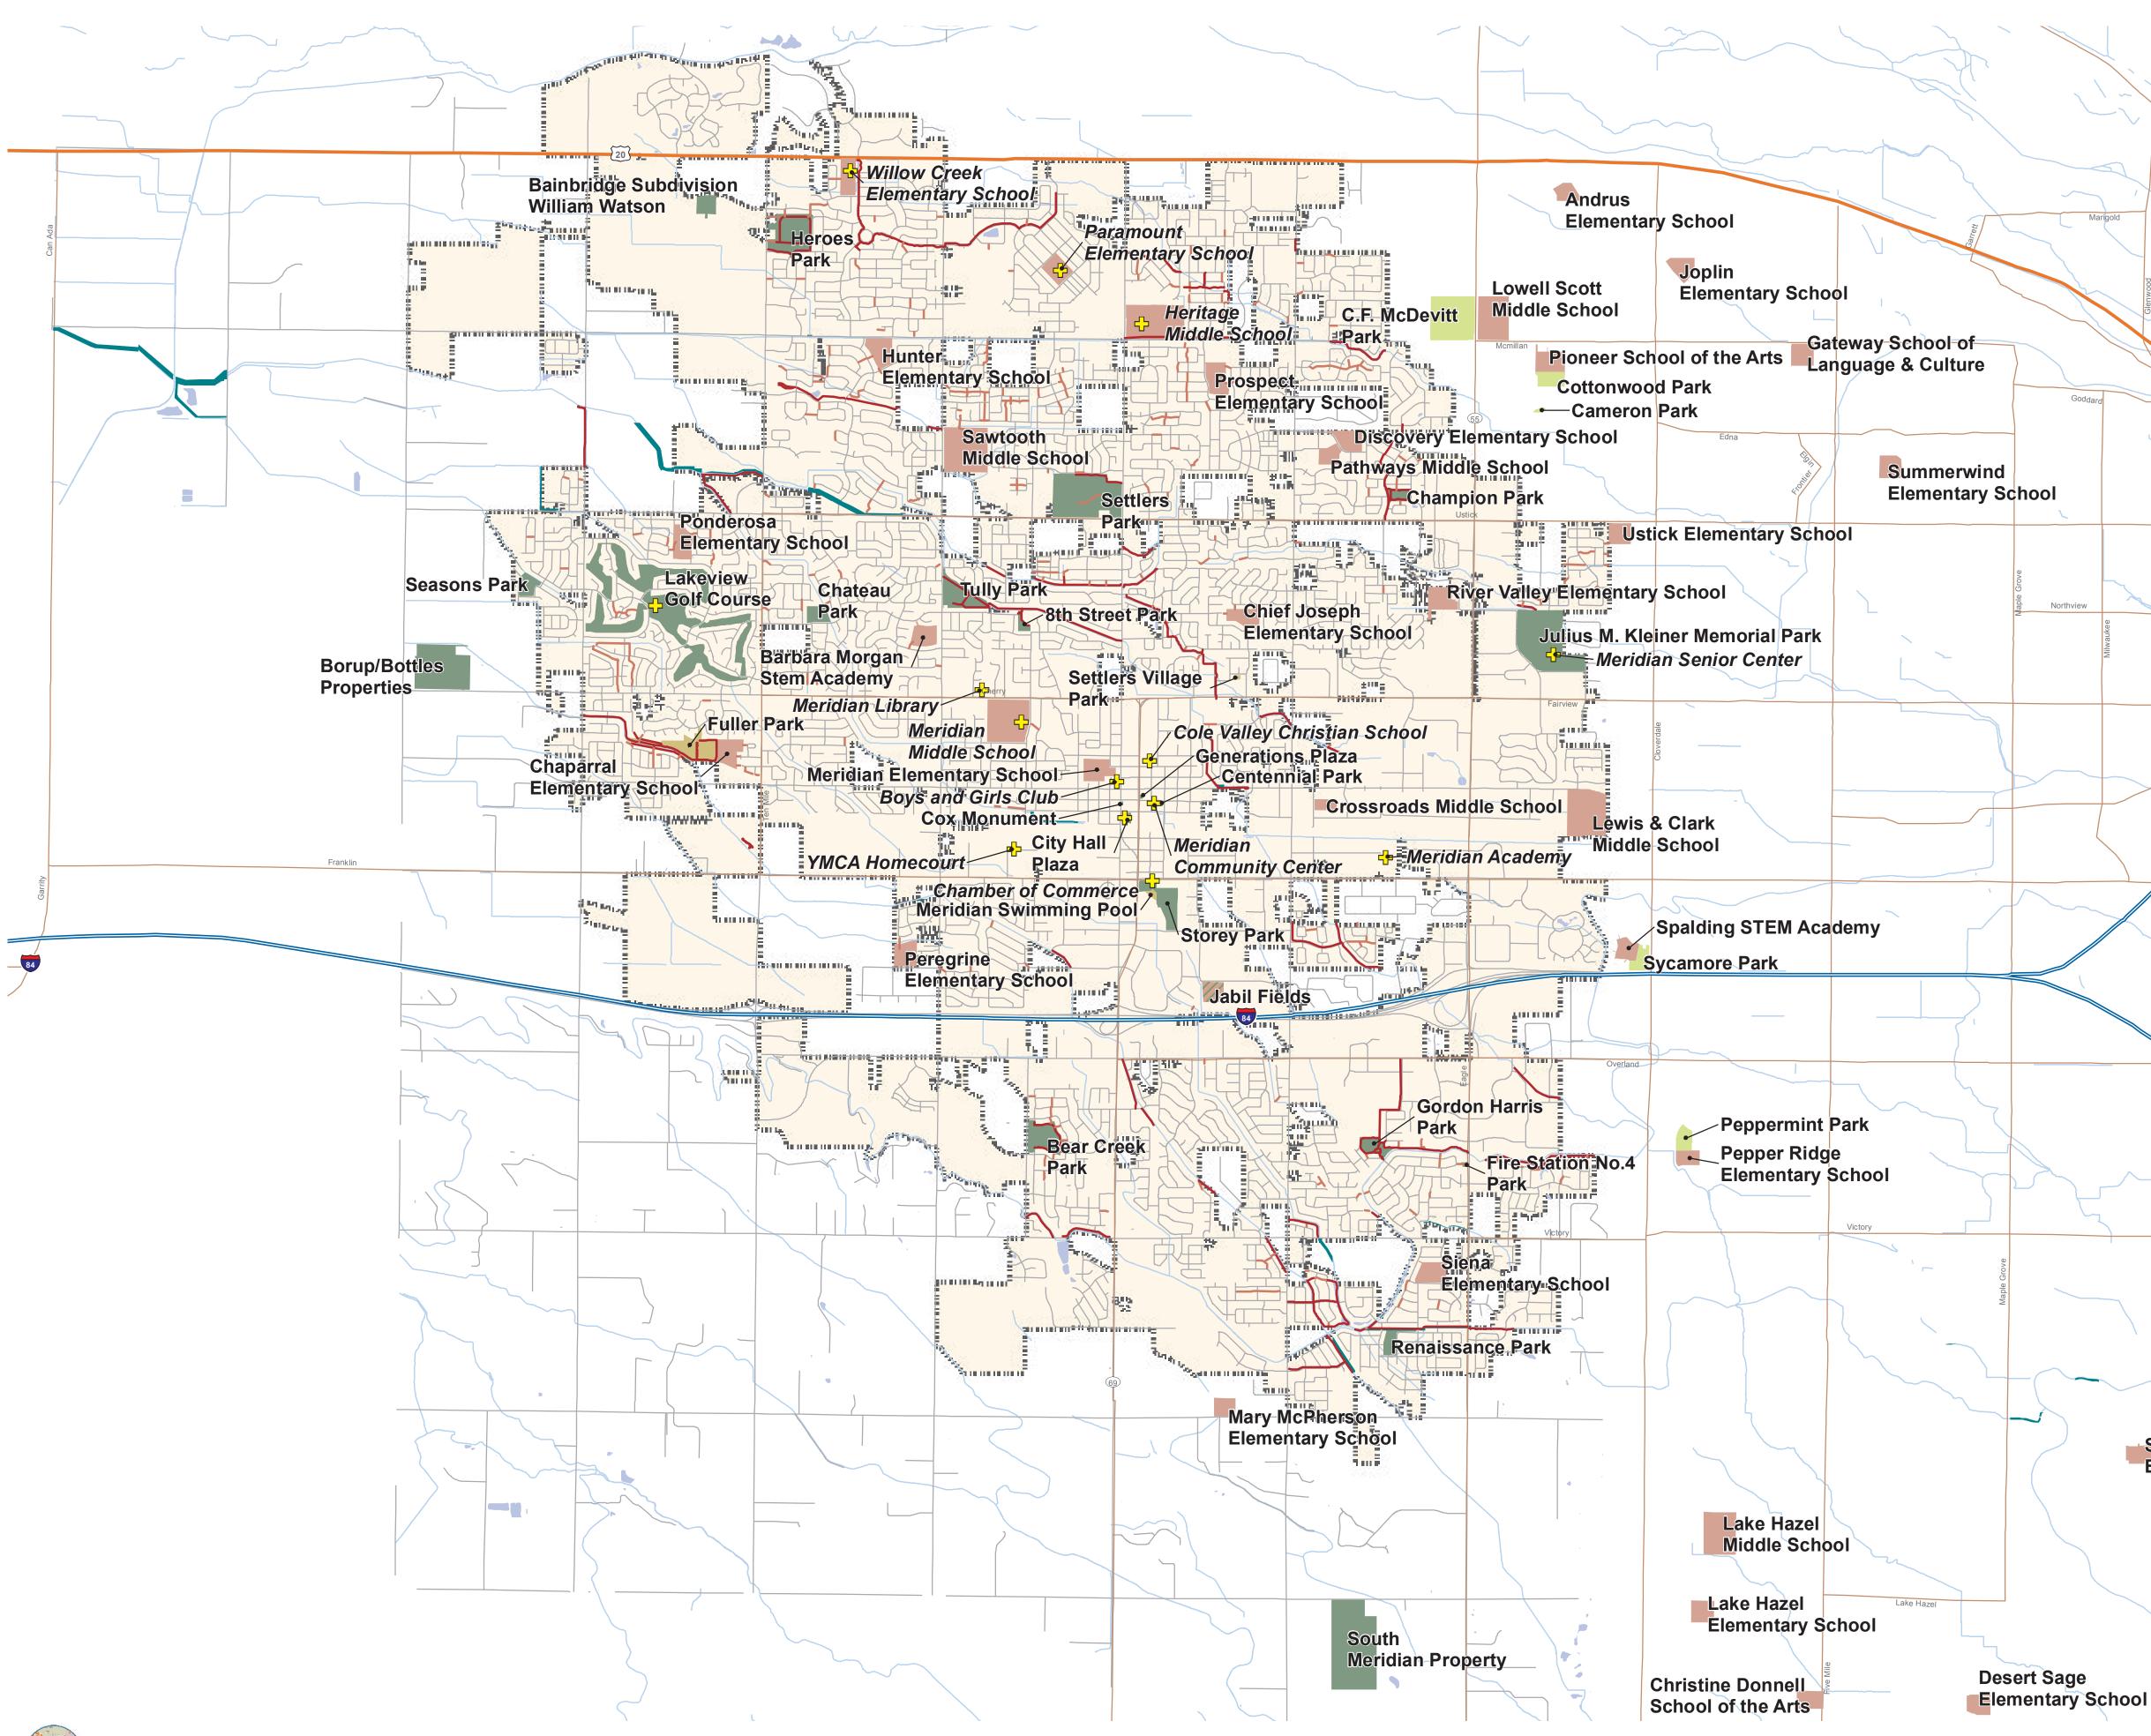

## Parks and Recreation Master Plan Map A: System Resources

## City of Meridian, Idaho

Legend Marigold Indoor Facility ÷ Meridian Property Bureau of Reclamation Property **Boise Property** WARD Property Trails — Micro Path Northview —— Highway - Local Road Minor Road - Other Road ~~~ Waterway 5 Silver Sage Elementary School

 $\frac{1}{2}$ 

0

Joint-Use School Property

**School Property** 

- —— Existing Pathway

Highways, Roads & Streets

—— Limited Access

- Major Road

- Water Body
- Meridian City Limit

Map Produced For City of Pearland - By The GRASP® Team This Map Is Intended For Planning & Discussion Purposes Only -Please Refer To The Project Document For Map Details Legend Elements May Vary Slightly In Size, Color And Transparency From Those Shown On Map GIS Data Sources May Include: City of Meridian, ESRI, GRASP® Team - April 2015 Copyright© 2015 City of Meridian